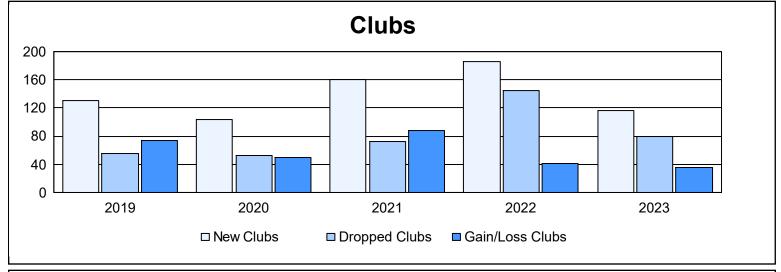

| Year      | New<br>Clubs | Dropped<br>Clubs | Gain/<br>Loss<br>Clubs | New<br>Members | Charter<br>Members | Reinstate<br>Members | Transfer<br>Members | Total<br>Member<br>Added | Total<br>Members<br>Dropped | Gain/<br>Loss<br>Members |
|-----------|--------------|------------------|------------------------|----------------|--------------------|----------------------|---------------------|--------------------------|-----------------------------|--------------------------|
| 2018-2019 | 130          | 56               | 74                     | 9,079          | 3,902              | 1,017                | 145                 | 14,143                   | 11,585                      | 2,558                    |
| 2019-2020 | 103          | 53               | 50                     | 6,674          | 2,892              | 1,223                | 309                 | 11,098                   | 18,446                      | -7,348                   |
| 2020-2021 | 160          | 72               | 88                     | 11,941         | 4,828              | 3,341                | 695                 | 20,805                   | 18,245                      | 2,560                    |
| 2021-2022 | 185          | 144              | 41                     | 9,610          | 5,629              | 2,561                | 453                 | 18,253                   | 16,910                      | 1,343                    |
| 2022-2023 | 116          | 80               | 36                     | 8,116          | 3,586              | 2,408                | 440                 | 14,550                   | 14,509                      | 41                       |
| Average   | 139          | 81               | 58                     | 9,084          | 4,167              | 2,110                | 408                 | 15,770                   | 15,939                      | -169                     |