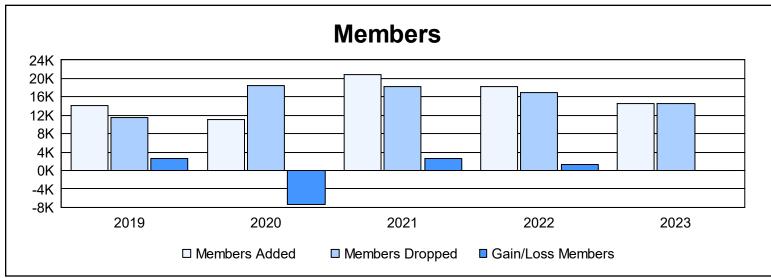

| Year      | New<br>Clubs | Dropped<br>Clubs | Gain/<br>Loss<br>Clubs | New<br>Members | Charter<br>Members | Reinstate<br>Members | Transfer<br>Members | Total<br>Member<br>Added | Total<br>Members<br>Dropped | Gain/<br>Loss<br>Members |
|-----------|--------------|------------------|------------------------|----------------|--------------------|----------------------|---------------------|--------------------------|-----------------------------|--------------------------|
| 2018-2019 | 130          | 56               | 74                     | 9,079          | 3,902              | 1,017                | 145                 | 14,143                   | 11,585                      | 2,558                    |
| 2019-2020 | 103          | 53               | 50                     | 6,674          | 2,892              | 1,223                | 309                 | 11,098                   | 18,446                      | -7,348                   |
| 2020-2021 | 160          | 72               | 88                     | 11,941         | 4,828              | 3,341                | 695                 | 20,805                   | 18,245                      | 2,560                    |
| 2021-2022 | 185          | 144              | 41                     | 9,610          | 5,629              | 2,561                | 453                 | 18,253                   | 16,910                      | 1,343                    |
| 2022-2023 | 116          | 80               | 36                     | 8,116          | 3,586              | 2,408                | 440                 | 14,550                   | 14,509                      | 41                       |
| Average   | 139          | 81               | 58                     | 9,084          | 4,167              | 2,110                | 408                 | 15,770                   | 15,939                      | -169                     |